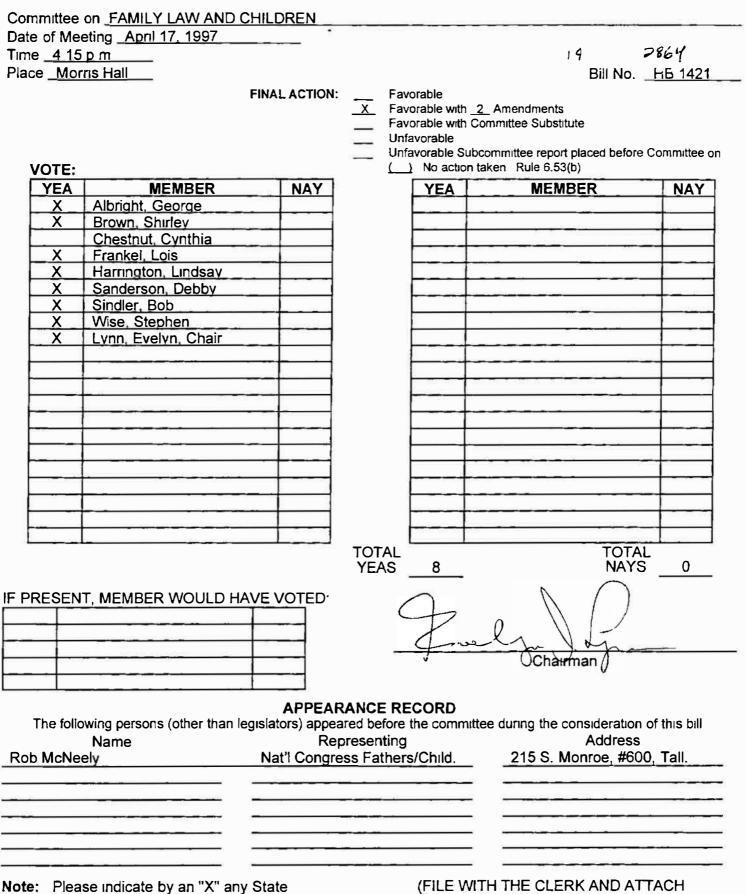

|     | COMMITTEE RECORDS |      |                                                |           |              |  |  |
|-----|-------------------|------|------------------------------------------------|-----------|--------------|--|--|
| H/S | Committee         | Year | Record Series: Folder title, etc.              | Loc. Cite | √            |  |  |
| 5   | Indic             | 1997 | Bill flies, SE, 109=                           | 18/2270   |              |  |  |
| 70  | <i>C</i>          | 1    | Mailing file.                                  | 12/ 3     |              |  |  |
|     |                   |      | 1                                              |           |              |  |  |
| H   | TL+C              | 1997 | Micture file, 4-17-97                          | 14/2841-3 | Þ            |  |  |
|     | H                 | ••   | Micture file, : 4-17-97<br>Full ule,: 118-1421 | 19/2861-3 | $\checkmark$ |  |  |
|     |                   |      | 2                                              |           |              |  |  |
|     |                   |      |                                                |           |              |  |  |
|     |                   |      |                                                |           |              |  |  |
|     |                   |      | Continued on reverse                           |           |              |  |  |

|     |     | Committee/Floor             | Tapes   |   |               |
|-----|-----|-----------------------------|---------|---|---------------|
| H/S | c/f | Committee/subcommittee name | Date    | # | Location Cite |
| 5   | C   | Reduction Still "           | 4-15-97 | 5 | 625 846       |
| ++  | C   | TL+C                        | 4-17-97 | 1 | 414/1155      |
|     |     |                             |         |   |               |