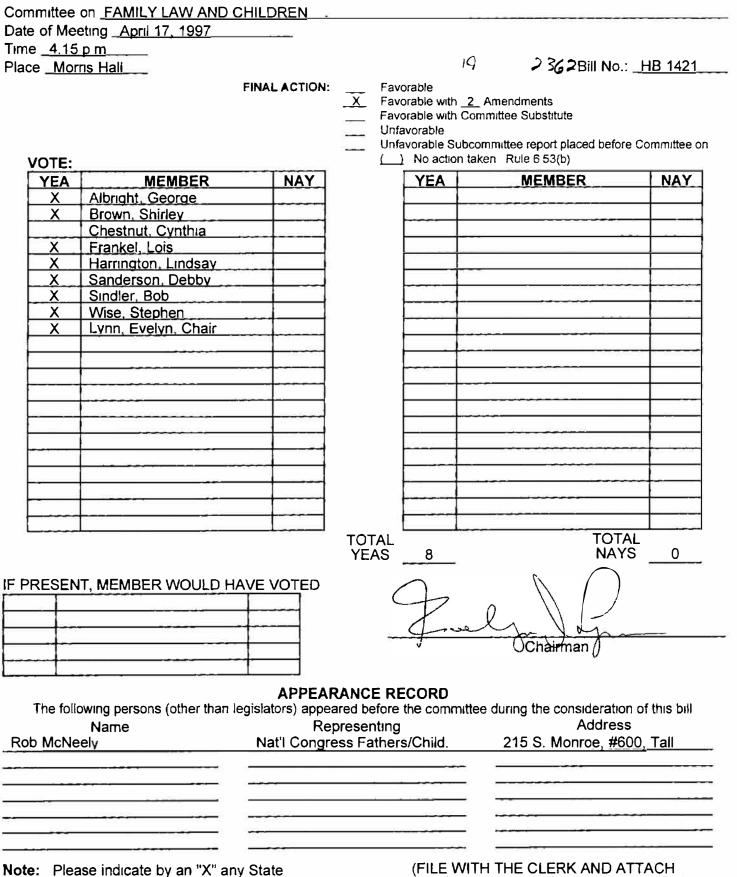

|     | COMMITTEE RECORDS |      |                                                |           |              |  |  |
|-----|-------------------|------|------------------------------------------------|-----------|--------------|--|--|
| H/S | Committee         | Year | Record Series: Folder title, etc.              | Loc. Cite | √            |  |  |
| 5   | Indic             | 1997 | Bill flies, SE, 109=                           | 18/2270   |              |  |  |
| 70  | <i>C</i>          | 1    | Mailing file.                                  | 12/ 3     |              |  |  |
|     |                   |      | 1                                              |           |              |  |  |
| H   | TL+C              | 1997 | Micture file, 4-17-97                          | 14/2841-3 | Þ            |  |  |
|     | H                 | ••   | Micture file, : 4-17-97<br>Full ule,: 118-1421 | 19/2861-3 | $\checkmark$ |  |  |
|     |                   |      | 2                                              |           |              |  |  |
|     |                   |      |                                                |           |              |  |  |
|     |                   |      |                                                |           |              |  |  |
|     |                   |      | Continued on reverse                           |           |              |  |  |

|     |     | Committee/Floor             | Tapes   |   |               |
|-----|-----|-----------------------------|---------|---|---------------|
| H/S | c/f | Committee/subcommittee name | Date    | # | Location Cite |
| 5   | C   | Reduction Still "           | 4-15-97 | 5 | 625 846       |
| ++  | C   | TL+C                        | 4-17-97 | 1 | 414/1155      |
|     |     |                             |         |   |               |